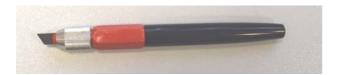

## **Cutting Tool**

Length of the blade: 10mm
Dimension: 15 x 120mm
Blade with protective cover